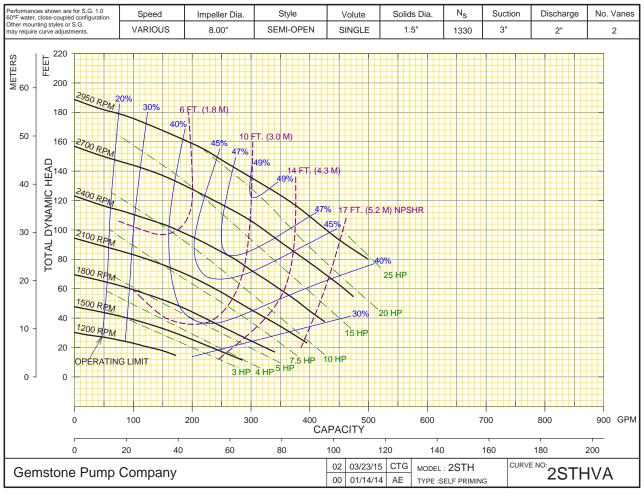

## **AVAILABLE MOUNTING CONFIGURATIONS**

2STH-F FRAME MOUNT 2STH-EM ENGINE MOUNT

| OPERATING LEVELS |          |            |
|------------------|----------|------------|
| MIN FLOW         | 50 GPM   | 11.5 m³/h  |
| MAX FLOW         | 490 GPM  | 112.7 m³/h |
| DISCHARGE SIZE   | 2"       | 50 mm      |
| SUCTION SIZE     | 3"       | 75 mm      |
| SOLIDS HANDLING  | 1.5"     | 3.8 mm     |
| MAX SPEED        | 2950 RPM | 2950 RPM   |
| SHUT-OFF HEAD    | 188′     | 57.3 m     |
| BEP HEAD         | 132′     | 40.2 m     |
| BEP FLOW         | 320 GPM  | 73.6 m³/h  |
| BEP PERCENT      | 49%      | 49%        |