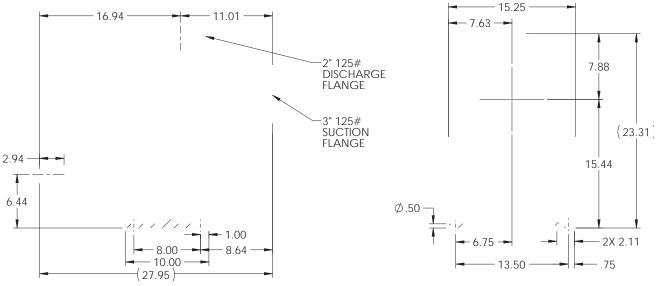

## **AVAILABLE MOUNTING CONFIGURATIONS**

2STH-F FRAME MOUNT 2STH-EM ENGINE MOUNT

| OPERATING LEVELS |          |            |
|------------------|----------|------------|
| MIN FLOW         | 50 GPM   | 11.5 m³/h  |
| MAX FLOW         | 490 GPM  | 112.7 m³/h |
| DISCHARGE SIZE   | 2"       | 50 mm      |
| SUCTION SIZE     | 3"       | 75 mm      |
| SOLIDS HANDLING  | 1.5"     | 3.8 mm     |
| MAX SPEED        | 2950 RPM | 2950 RPM   |
| SHUT-OFF HEAD    | 188′     | 57.3 m     |
| BEP HEAD         | 132′     | 40.2 m     |
| BEP FLOW         | 320 GPM  | 73.6 m³/h  |
| BEP PERCENT      | 49%      | 49%        |