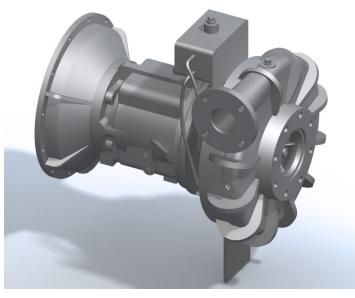

A typical picture of the pump is shown. Please contact Gemstone' Pump Company for further details. All information is approximate and for general guidance only.

| PARTS           | STANDARD MATERIAL (ALL IRON)               |
|-----------------|--------------------------------------------|
| WEAR RING       | CAST IRON                                  |
| IMPELLER        | CA6NM STAINLESS STEEL                      |
| VOLUTE          | CAST IRON                                  |
| SHAFT           | STRESSPROOF STEEL                          |
| SHAFT SLEEVE    | 416 STAINLESS STEEL                        |
| MECHANICAL SEAL | T-1 OR T-2, BUNA, CARBON/CERAMIC/STAINLESS |
| BEARING FRAME   | CAST IRON                                  |

The 3HC pump is designed with Gemstone's renowned quality and durability. It features a 3" discharge, 6" suction, and enclosed impeller. Gemstone's patented Cycloseal® design is standard, with a Type 1 or 2 single mechanical seal with Buna-N elastomers, stainless steel hardware and carbon vs. ceramic seal faces for abrasion resistance.