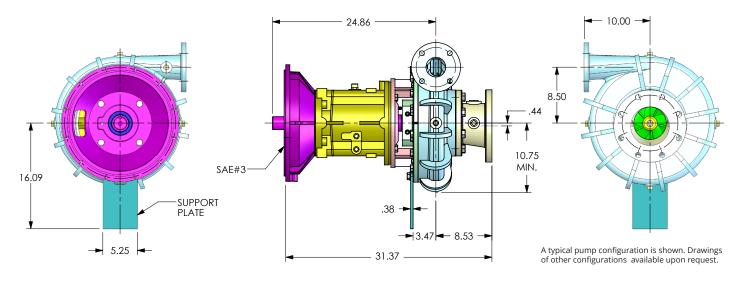

## **AVAILABLE MOUNTING CONFIGURATIONS**

**3HC-F FRAME MOUNT** 3HC-RP-F REDI-PRIME FRAME MOUNT 3HC-EM ENGINE MOUNT 3HC-RP-EM REDI-PRIME ENGINE MOUNT 3HC-VC VERTICAL COUPLED 3HC-VF VERTICAL FRAME MOUNT

| OPERATING LEVELS |          |          |
|------------------|----------|----------|
| MIN FLOW         | 100 GPM  | 23 m³/h  |
| MAX FLOW         | 1070 GPM | 243 m³/h |
| DISCHARGE SIZE   | 3"       | 76 mm    |
| SUCTION SIZE     | 6"       | 152 mm   |
| SOLIDS HANDLING  | .5"      | 12.7 mm  |
| MAX SPEED        | 2400 RPM | 2400 RPM |
| SHUT-OFF HEAD    | 480′     | 146 m    |
| BEP HEAD         | 440′     | 134 m    |
| BEP FLOW         | 929 GPM  | 211 m³/h |
| BEP PERCENT      | 72%      | 72%      |