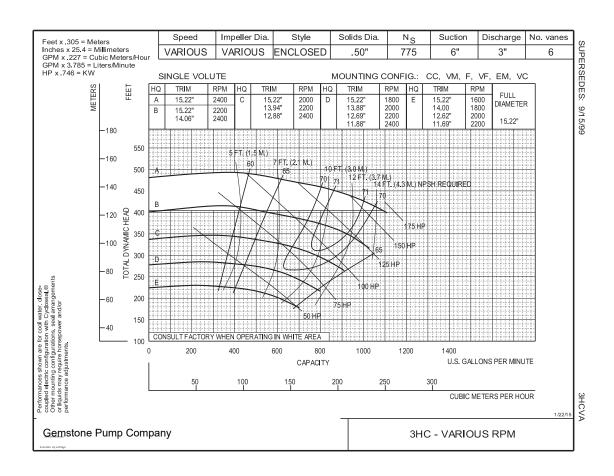

## **AVAILABLE MOUNTING CONFIGURATIONS**

**3HC-F FRAME MOUNT** 3HC-RP-F REDI-PRIME FRAME MOUNT 3HC-EM ENGINE MOUNT 3HC-RP-EM REDI-PRIME ENGINE MOUNT 3HC-VC VERTICAL COUPLED 3HC-VF VERTICAL FRAME MOUNT

| OPERATING LEVELS |          |          |
|------------------|----------|----------|
| MIN FLOW         | 100 GPM  | 23 m³/h  |
| MAX FLOW         | 1070 GPM | 243 m³/h |
| DISCHARGE SIZE   | 3"       | 76 mm    |
| SUCTION SIZE     | 6"       | 152 mm   |
| SOLIDS HANDLING  | .5"      | 12.7 mm  |
| MAX SPEED        | 2400 RPM | 2400 RPM |
| SHUT-OFF HEAD    | 480′     | 146 m    |
| BEP HEAD         | 440′     | 134 m    |
| BEP FLOW         | 929 GPM  | 211 m³/h |
| BEP PERCENT      | 72%      | 72%      |