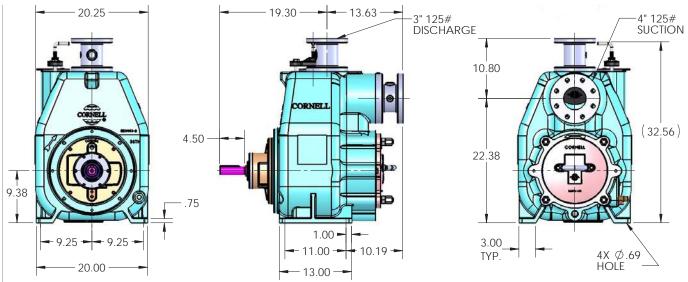

## **AVAILABLE MOUNTING CONFIGURATIONS**

3STH-F FRAME MOUNT 3STH-EM ENGINE MOUNT

| OPERATING LEVELS |          |            |
|------------------|----------|------------|
| MIN FLOW         | 300 GPM  | 68.1 m³/h  |
| MAX FLOW         | 1050 GPM | 238.5 m³/h |
| DISCHARGE SIZE   | 3"       | 75 mm      |
| SUCTION SIZE     | 4"       | 100 mm     |
| SOLIDS HANDLING  | 2.50"    | 63.5 mm    |
| MAX SPEED        | 2200 RPM | 2200 RPM   |
| SHUT-OFF HEAD    | 277′     | 84.4 m     |
| BEP HEAD         | 205′     | 62.5 m     |
| BEP FLOW         | 860 GPM  | 195.3 m³/h |
| BEP EFFICIENCY   | 59%      | 59%        |