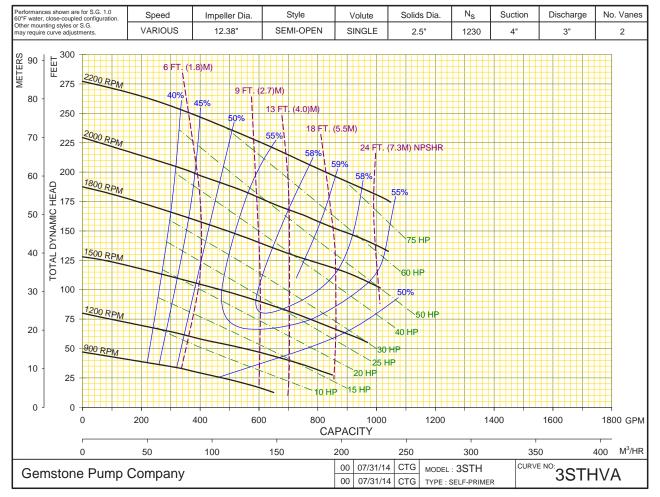

## **AVAILABLE MOUNTING CONFIGURATIONS**

3STH-F FRAME MOUNT 3STH-EM ENGINE MOUNT

| OPERATING LEVELS |          |            |
|------------------|----------|------------|
| MIN FLOW         | 300 GPM  | 68.1 m³/h  |
| MAX FLOW         | 1050 GPM | 238.5 m³/h |
| DISCHARGE SIZE   | 3"       | 75 mm      |
| SUCTION SIZE     | 4"       | 100 mm     |
| SOLIDS HANDLING  | 2.50"    | 63.5 mm    |
| MAX SPEED        | 2200 RPM | 2200 RPM   |
| SHUT-OFF HEAD    | 277′     | 84.4 m     |
| BEP HEAD         | 205′     | 62.5 m     |
| BEP FLOW         | 860 GPM  | 195.3 m³/h |
| BEP EFFICIENCY   | 59%      | 59%        |

## **3STH (VARIOUS RPM)**