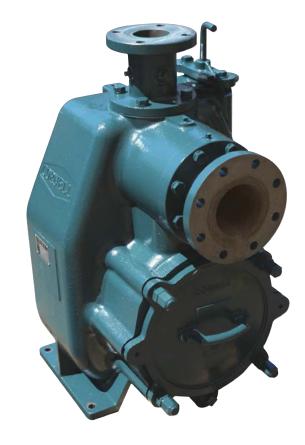

A typical picture of the pump is shown. Please contact Gemstone Pump Company for further details. All information is approximate and for general guidance only.

## **HIGH-HEAD SELF-PRIMER**

Gemstone's self-priming pump, with industry-leading efficiency, runs several percentage points higher than other manufacturers. Features patented Cycloseal® system and uniquely designed volute for best performance, with a 4" suction and 3" discharge.