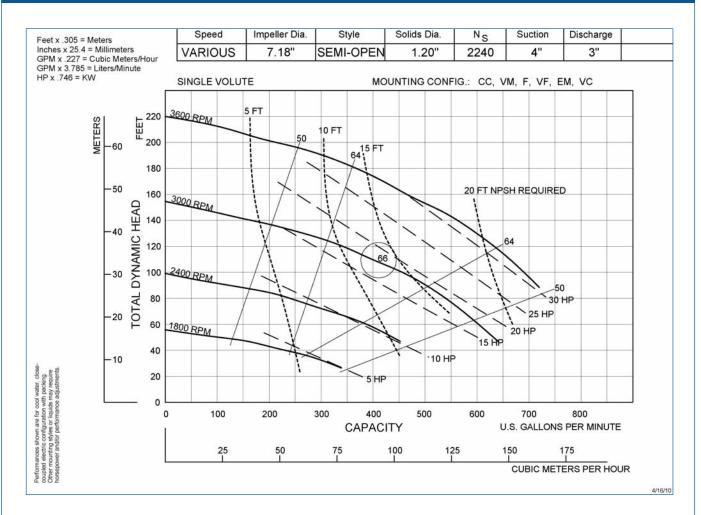

#### PERFORMANCE CHARACTERISTICS

- Premium Hydraulic Efficiencies, BEP at 66%
- Exceptional NPSHR Characteristics, 15 feet at BEP
- Suction lift capability up to 28 feet
- Total Dynamic Head: 60 to 220 feet
- Capacity: 100 to 600 GPM

## PERFORMANCE CURVES

**Gemstone Pump Company** 

CERTIFIED TO 180 9001:2000