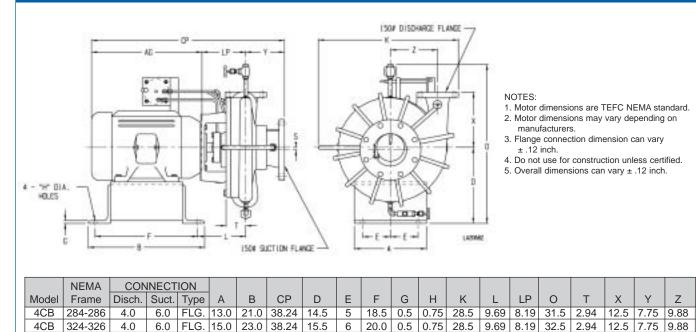

t Emission Free<sup>™</sup> Sealing Technology
  an ultra-reliable system consisting of two
  - mechanical seals mounted back to back
  - inboard seal prevents escape of refrigerant from the pump casing
  - outboard seal acts as a fail-safe or backup, and provides containment of a system compatible barrier fluid.
- NPSHR
  - exceptional NPSHR characteristics
  - characteristics are enhanced throughout entire operating range due to the single stage impeller and six pole operating speed
- Vapor Entrainment
  - seals are oil lubricated, and do not rely on the presence of pumpage for lubrication or cooling
  - the double mechanical sealing system allows the pump to continue to run until the system stabilizes and the pump reprimes itself - nuisance-tripping is avoided



# **PUMP DIMENSIONS**



| DEREORMAN |  |
|-----------|--|