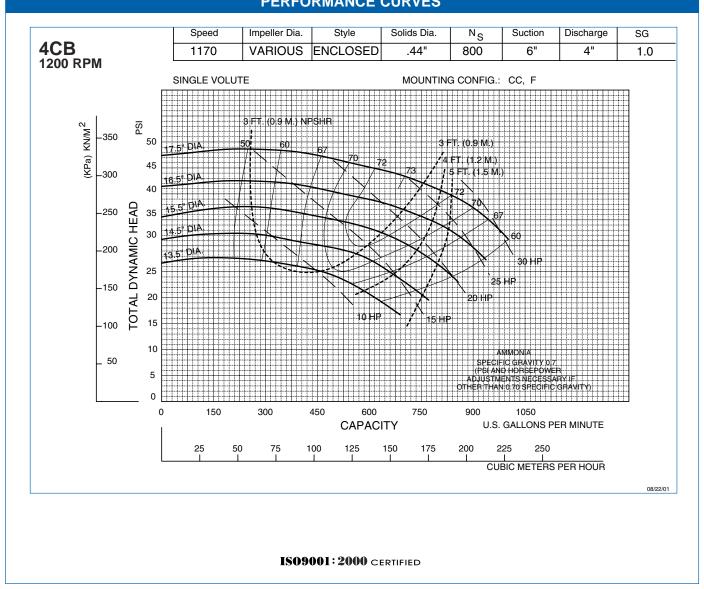

## **FEATURES & BENEFITS**

- Refrigerant Emission Free<sup>™</sup> Sealing Technology
  an ultra-reliable system consisting of two
  - mechanical seals mounted back to back
  - inboard seal prevents escape of refrigerant from the pump casing
  - outboard seal acts as a fail-safe or backup, and provides containment of a system compatible barrier fluid.
- NPSHR
  - exceptional NPSHR characteristics
  - characteristics are enhanced throughout entire operating range due to the single stage impeller and six pole operating speed
- Vapor Entrainment
  - seals are oil lubricated, and do not rely on the presence of pumpage for lubrication or cooling
  - the double mechanical sealing system allows the pump to continue to run until the system stabilizes and the pump reprimes itself - nuisance-tripping is avoided