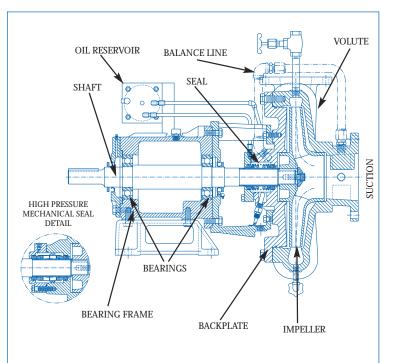

#### Mechanical Seal:

John Crane, 2.25", T-2, double mechanical shaft seal with pressurized barrier fluid lubrication system, low oil limit switch, and seal chamber heater to maintain proper barrier oil viscosity

#### Motor Specification:

Close coupled to a totally enclosed fan cooled, refrigerant atmosphere, hostile environment, premium efficiency motor, with class "F" installation; suitable for VFD applications

## **FEATURES & BENEFITS**

- Refrigerant Emission Free<sup>™</sup> Sealing Technology
  an ultra-reliable system consisting of two
  - mechanical seals mounted back to back
  - inboard seal prevents escape of refrigerant from the pump casing
  - outboard seal acts as a fail-safe or backup, and provides containment of a system compatible barrier fluid.
- NPSHR
  - exceptional NPSHR characteristics
  - characteristics are enhanced throughout entire operating range due to the single stage impeller and six pole operating speed
- Vapor Entrainment
  - seals are oil lubricated, and do not rely on the presence of pumpage for lubrication or cooling
  - the double mechanical sealing system allows the pump to continue to run until the system stabilizes and the pump reprimes itself - nuisance-tripping is avoided