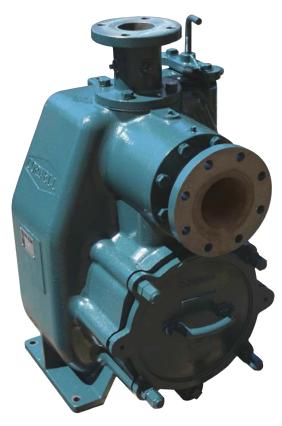

A typical picture of the pump is shown. Please contact Gemstone Pump Company for further details. All information is approximate and for general guidance only.

## **HIGH-HEAD SELF-PRIMER**

Gemstone's self-priming pump, with industry-leading efficiency, runs several percentage points higher than other manufacturers. Features patented Cycloseal® system and uniquely designed volute for best performance, with a 6" suction and 4" discharge.