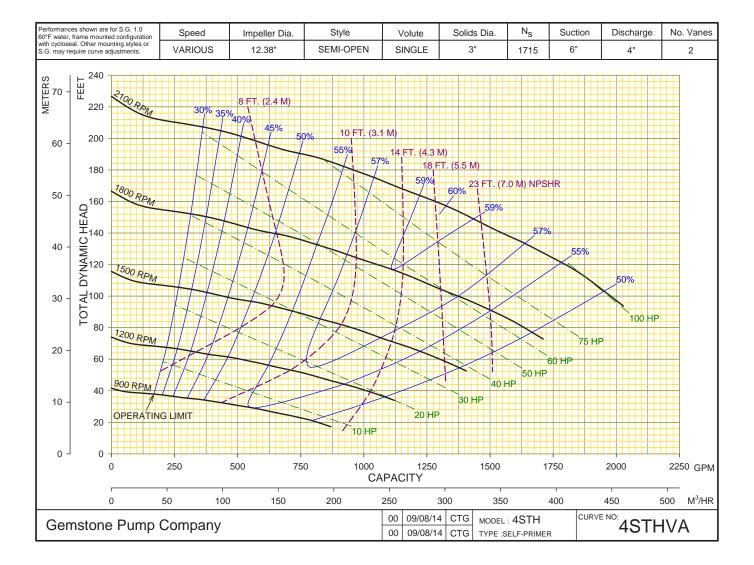

## **AVAILABLE MOUNTING CONFIGURATIONS**

4STH-F FRAME MOUNT **4STH-EM ENGINE MOUNT** 

| OPERATING LEVELS |          |             |
|------------------|----------|-------------|
| MIN FLOW         | 175 GPM  | 39.75 m³/h  |
| MAX FLOW         | 2000 GPM | 454.25 m³/h |
| DISCHARGE SIZE   | 4"       | 102 mm      |
| SUCTION SIZE     | 6"       | 152 mm      |
| SOLIDS HANDLING  | 3"       | 76 mm       |
| MAX SPEED        | 2100 RPM | 2100 RPM    |
| SHUT-OFF HEAD    | 225'     | 68.58 m     |
| BEP HEAD         | 156′     | 47.55 m     |
| BEP FLOW         | 1325 GPM | 300.94 m³/h |
| BEP PERCENT      | 60%      | 60%         |