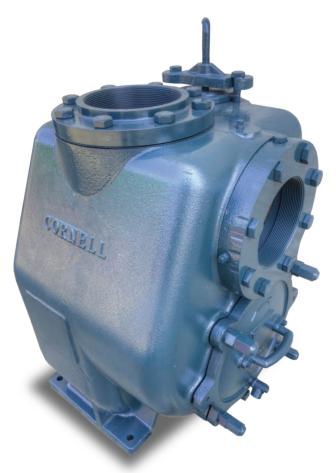

A typical picture of the pump is shown. Please contact Gemstone Pump Company for further details. All information is approximate and for general guidance only.

Gemstone's self-priming pump, with industry-leading efficiency, runs several percentage points higher than other manufacturers. Features patented Cycloseal<sup>®</sup> system and uniquely designed volute for best performance, with a 4" suction and 4" discharge.