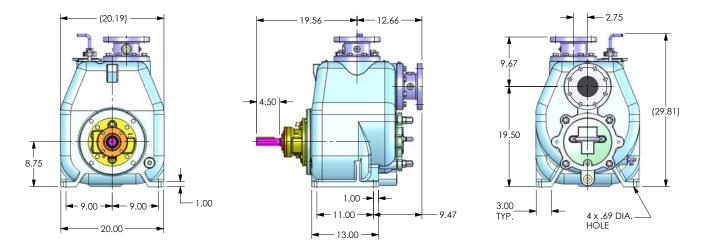

## AVAILABLE MOUNTING CONFIGURATIONS

4STX-F FRAME MOUNT 4STX-EM ENGINE MOUNT

| OPERATING LEVELS |          |            |
|------------------|----------|------------|
| MIN FLOW         | 150 GPM  | 34 m³/h    |
| MAX FLOW         | 900 GPM  | 204.4 m³/h |
| DISCHARGE SIZE   | 4"       | 102 mm     |
| SUCTION SIZE     | 4"       | 102 mm     |
| SOLIDS HANDLING  | 3"       | 76 mm      |
| MAX SPEED        | 2100 RPM | 2100 RPM   |
| SHUT OFF HEAD    | 150'     | 46 m       |
| BEP HEAD         | 105′     | 32 m       |
| BEP FLOW         | 682 GPM  | 154.9 m³/h |
| BEP EFFICIENCY   | 55%      | 55%        |