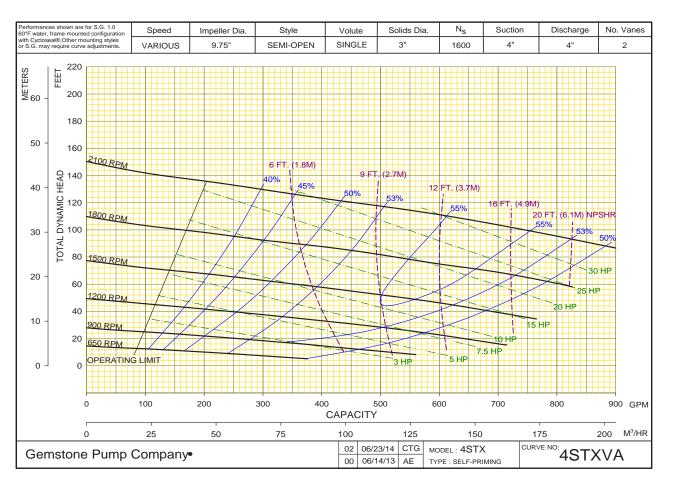

## AVAILABLE MOUNTING CONFIGURATIONS

4STX-F FRAME MOUNT 4STX-EM ENGINE MOUNT

| OPERATING LEVELS |          |            |
|------------------|----------|------------|
| MIN FLOW         | 150 GPM  | 34 m³/h    |
| MAX FLOW         | 900 GPM  | 204.4 m³/h |
| DISCHARGE SIZE   | 4"       | 102 mm     |
| SUCTION SIZE     | 4"       | 102 mm     |
| SOLIDS HANDLING  | 3"       | 76 mm      |
| MAX SPEED        | 2100 RPM | 2100 RPM   |
| SHUT OFF HEAD    | 150'     | 46 m       |
| BEP HEAD         | 105′     | 32 m       |
| BEP FLOW         | 682 GPM  | 154.9 m³/h |
| BEP EFFICIENCY   | 55%      | 55%        |

## **DATA SHEET**

**4STX - VARIOUS RPM** 