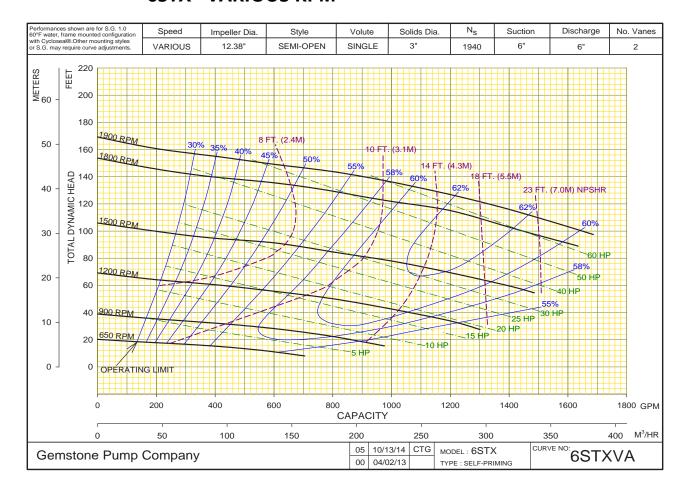

## **AVAILABLE MOUNTING CONFIGURATIONS**

6STX-F FRAME MOUNT 6STX-EM ENGINE MOUNT

| OPERATING LEVELS |          |            |
|------------------|----------|------------|
| MIN FLOW         | 300 GPM  | 68.1 m³/h  |
| MAX FLOW         | 1680 GPM | 381.6 m³/h |
| DISCHARGE SIZE   | 6"       | 152 mm     |
| SUCTION SIZE     | 6"       | 152 mm     |
| SOLIDS HANDLING  | 3"       | 76 mm      |
| MAX RPM          | 1900 RPM | 1900 RPM   |
| SHUT OFF HEAD    | 170′     | 51.8 m     |
| BEP HEAD         | 119'     | 36.3 m     |
| BEP FLOW         | 1340 GPM | 304.3 m³/h |
| BEP EFFICIENCY   | 62%      | 62%        |

## **6STX - VARIOUS RPM**