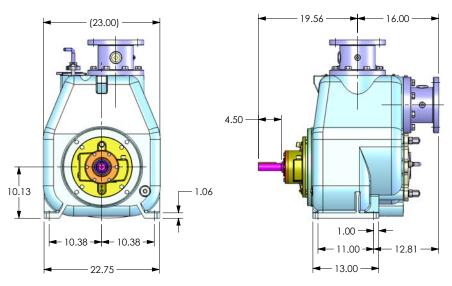

## **AVAILABLE MOUNTING CONFIGURATIONS**

6STX-F FRAME MOUNT 6STX-EM ENGINE MOUNT

| OPERATING LEVELS |          |            |
|------------------|----------|------------|
| MIN FLOW         | 300 GPM  | 68.1 m³/h  |
| MAX FLOW         | 1680 GPM | 381.6 m³/h |
| DISCHARGE SIZE   | 6"       | 152 mm     |
| SUCTION SIZE     | 6"       | 152 mm     |
| SOLIDS HANDLING  | 3"       | 76 mm      |
| MAX RPM          | 1900 RPM | 1900 RPM   |
| SHUT OFF HEAD    | 170′     | 51.8 m     |
| BEP HEAD         | 119'     | 36.3 m     |
| BEP FLOW         | 1340 GPM | 304.3 m³/h |
| BEP EFFICIENCY   | 62%      | 62%        |