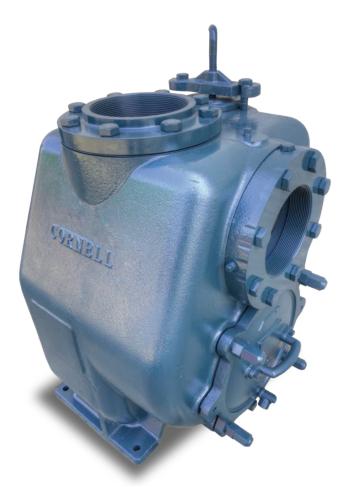

A typical picture of the pump is shown. Please contact Gemstone's Pump Company for further details. All information is approximate and for general guidance only.

Gemstone's self-priming pump, with industry-leading efficiency, runs several percentage points higher than other manufacturers. Features patented Cycloseal® backplate and uniquely designed volute for best performance, with a 6" suction and 6" discharge.