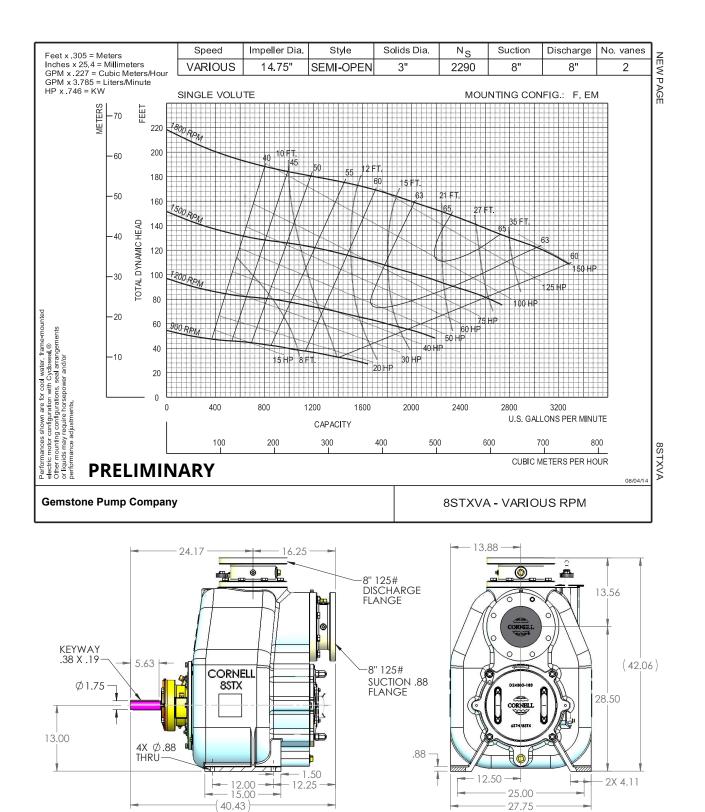

## AVAILABLE MOUNTING CONFIGURATIONS

8STX-F FRAME MOUNT 8STX-EM ENGINE MOUNT

| OPERATING LEVELS |          |            |
|------------------|----------|------------|
| MIN FLOW         | 390 GPM  | 89.7 m³/h  |
| MAX FLOW         | 3250 GPM | 738 m³/h   |
| DISCHARGE SIZE   | 8″       | 200 mm     |
| SUCTION SIZE     | 8″       | 200 mm     |
| SOLIDS HANDLING  | 3"       | 7.6 mm     |
| MAX SPEED        | 1800 RPM | 1800 RPM   |
| SHUT-OFF HEAD    | 218′     | 66.4 m     |
| BEP HEAD         | 144′     | 44 m       |
| BEP FLOW         | 2450 GPM | 563.5 m³/h |
| BEP PERCENT      | 65%      | 65%        |